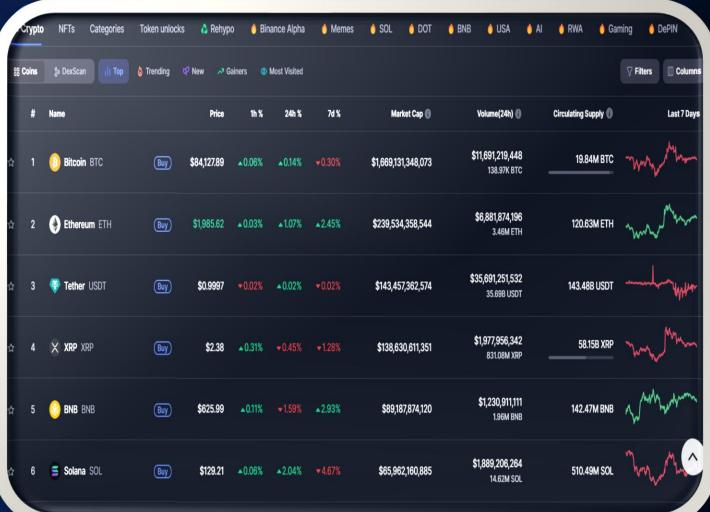

Discover your crypt farming











To become the world's most widely used digital currency and ecosystem in the crypto space available to everyone

12 MEARS

**PROOF OF CONCEPT** 

**PROOF OF BUSINESS** 

**PROOF OF TECHNOLOGY** 

**PROOF OF MARKET** 











+1,000 COINS (SOON)

**TOKENS & ECOSYSTEM** 









#### **TETHERNAV POOL: DAILY & LIFETIME REWARDS**





HYBRID REWARD SYSTEM MINING + STAKING



ECO & ENERGY FRIENDLY NO LARGE MINERS



DAILY & LIFETIME REWARDS
IN TETHERNAV TOKENS



EASY TO USE EXCHANGES, CARD & P2P



### **THTHERNAV**



hand the \$100,000 100,000,000 USERS

LISTINGS ON TOP EXCHANGES TO CREATE A SECURE MARKET

## **SUPPLY SHORTAGE & TETHERNAV**









## PACKAGE PLAN

STARTER

25 USDT

> 0.50% -1% DAILY PROFIT

BASIC

50 USDT **ADVANCE** 

100 USDT

1%-2%
DAILY PROFIT

**PREMIUM** 

50