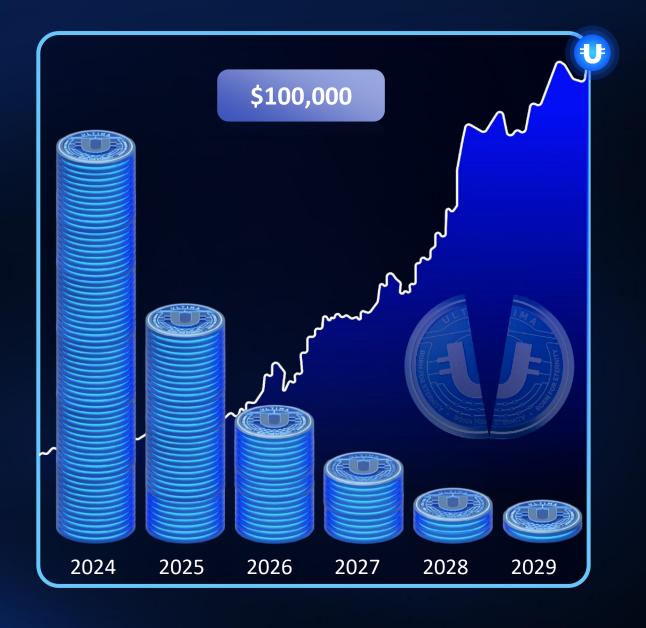

### **THTHERNAV**

hand the \$100,000 100,000,000 USERS

LISTINGS ON TOP EXCHANGES TO CREATE A SECURE MARKET