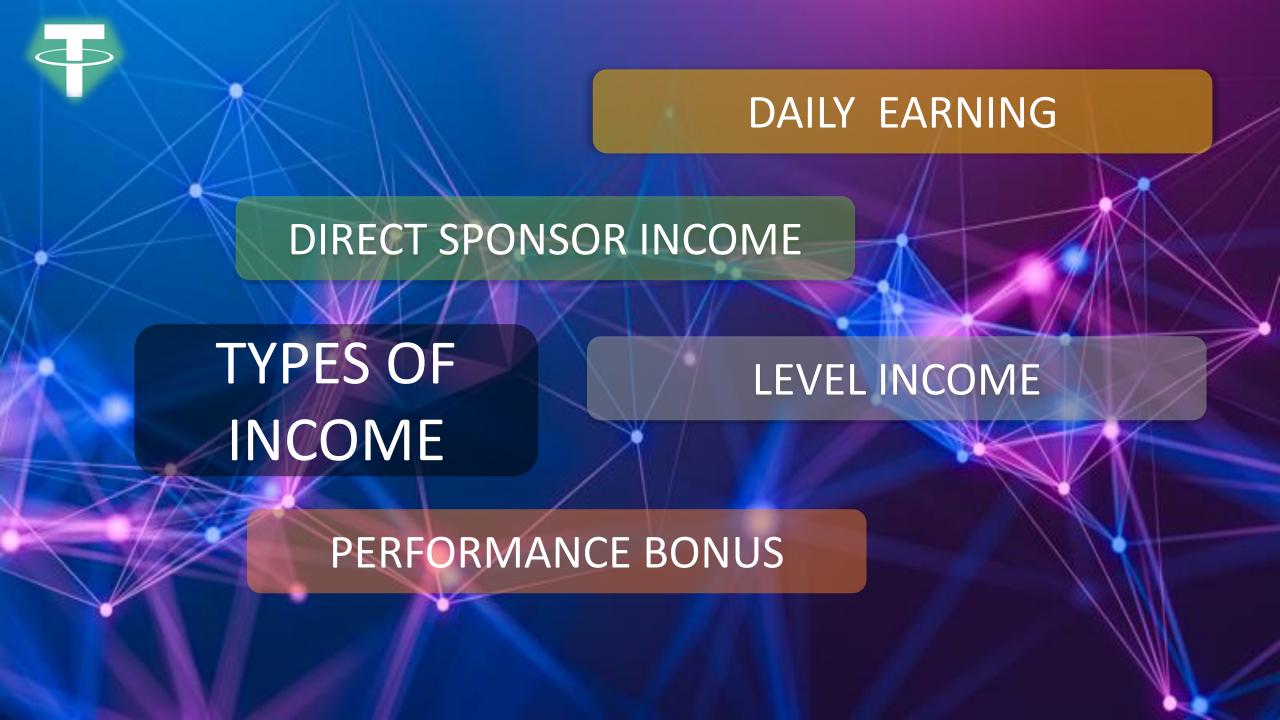

## LEVEL INCOME

1<sup>ST</sup> LEVEL- 10%

 $2^{ND}$  LEVEL -5%

3<sup>RD</sup> LEVEL -3%

4<sup>TH</sup> LEVEL -2%

5<sup>TH</sup> LEVEL -1%

6<sup>TH</sup> LEVEL -0.50%

YIELD INCOME