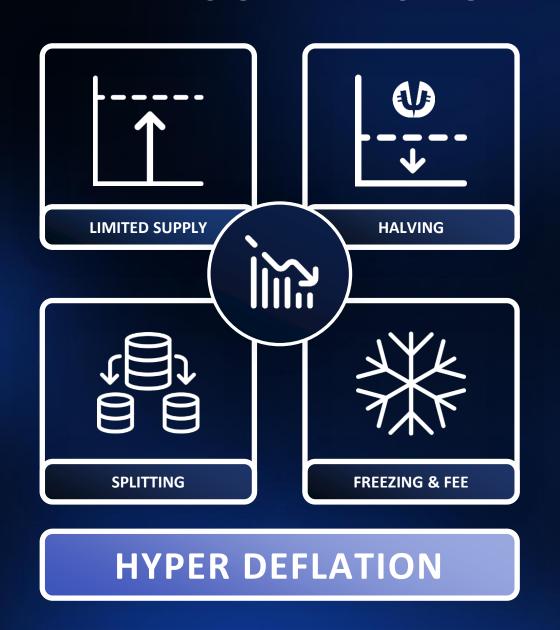

Discover your crypt farming











To become the world's most widely used digital currency and ecosystem in the crypto space available to everyone

12 MEARS

**PROOF OF CONCEPT** 

**PROOF OF BUSINESS** 

**PROOF OF TECHNOLOGY** 

**PROOF OF MARKET** 











+1,000 COINS (SOON)

**TOKENS & ECOSYSTEM** 









#### **TETHERNAV POOL: DAILY & LIFETIME REWARDS**





HYBRID REWARD SYSTEM MINING + STAKING



ECO & ENERGY FRIENDLY NO LARGE MINERS



DAILY & LIFETIME REWARDS
IN TETHERNAV TOKENS



EASY TO USE EXCHANGES, CARD & P2P



### **THTHERNAV**



hand the \$100,000 100,000,000 USERS

LISTINGS ON TOP EXCHANGES TO CREATE A SECURE MARKET

## **SUPPLY SHORTAGE & TETHERNAV**









## PACKAGE PLAN

STARTER

25 USDT

> 0.50% -1% DAILY PROFIT

BASIC

50 USDT **ADVANCE** 

100 USDT

1%-2%
DAILY PROFIT

**PREMIUM** 

500 USDT





## LEVEL INCOME

1<sup>ST</sup> LEVEL- 10%

 $2^{ND}$  LEVEL -5%

3<sup>RD</sup> LEVEL -3%

4<sup>TH</sup> LEVEL -2%

5<sup>TH</sup> LEVEL -1%

6<sup>TH</sup> LEVEL -0.50%

YIELD INCOME

ONE DIRECT SPONSOR BASIC & ABOVE PACKAGE WILL-1 LEVEL OPEN

#### **BOOSTER BONUS INCOME**

5000 USDT team business+100 USDT x 6 Direct package selling.... 25 USDT/ month

15000 USDT team business+500 USDT×3 direct package selling.... 50 USDT/month

50000 USDT team business+500 USDT ×6 direct package selling ..... 100 USDT/month

100000 USDT team business+500 USDT×6 direct package selling ....500 USDT/month

500000 USDT team business+5000 USDT direct pac