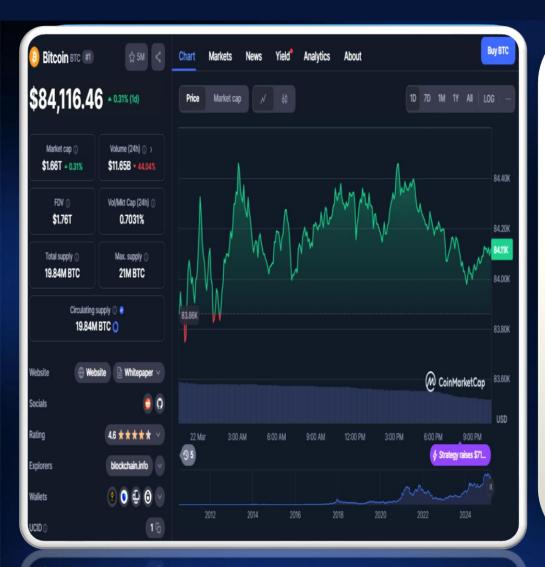

Discover your crypt farming











To become the world's most widely used digital currency and ecosystem in the crypto space available to everyone

12 MEARS

**PROOF OF CONCEPT** 

**PROOF OF BUSINESS** 

**PROOF OF TECHNOLOGY** 

**PROOF OF MARKET** 











+1,000 COINS (SOON)

**TOKENS & ECOSYSTEM** 









#### **TETHERNAV POOL: DAILY & LIFETIME REWARDS**





HYBRID REWARD SYSTEM MINING + STAKING



ECO & ENERGY FRIENDLY NO LARGE MINERS



DAILY & LIFETIME REWARDS
IN TETHERNAV TOKENS



EASY TO USE EXCHANGES, CARD & P2P



### **THTHERNAV**



hand the \$100,000 100,000,000 USERS

LISTINGS ON TOP EXCHANGES TO CREATE A SECURE MARKET

## **SUPPLY SHORTAGE & TETHERNAV**









## PACKAGE PLAN

STARTER

25 USDT

> 0.50% -1% DAILY PROFIT

BASIC

50 USDT **ADVANCE** 

100 USDT

1%-2%
DAILY PROFIT

**PREMIUM**